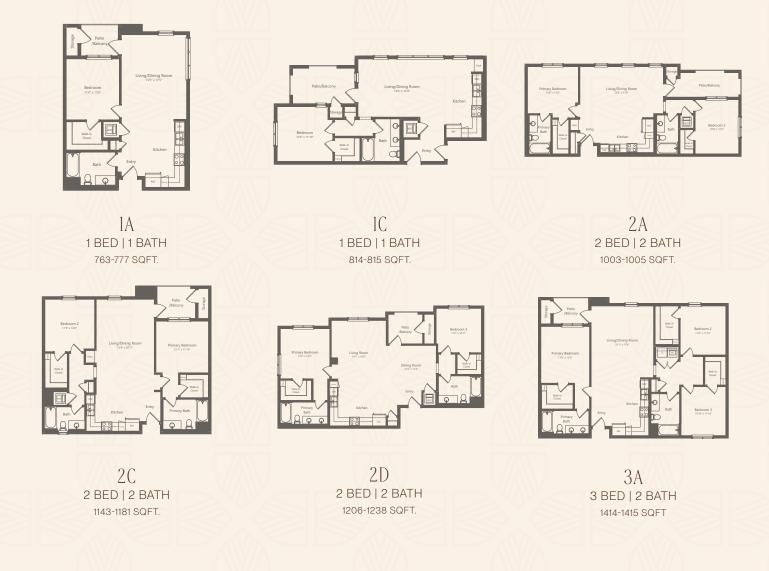

## WARM INTERIORS

- → Open & Spacious Floorplans
- → Bright or Warm Color Scheme Options
- $\rightarrow$  Stylish Subway Tile Kitchen Backsplash
- → White or Taupe Shaker Cabinets
- → Charcoal Quartz Countertops

- → Undermount Lighting Throughout
- $\rightarrow$  Fridge, Dishwasher, Stove, Microwave
- → Built-In Workspace Nook
- → In-Unit Washer & Dryer

Floor plans are artist's rendering. All dimensions are approximate. Actual product and specifications may vary in dimension or detail. Not all features are available in every rental home. Prices and availability are subject to change. Rent is based on monthly frequency. Additional fees may apply, such as but not limited to package delivery, trash, water, amenities, etc. Deposits vary. Please see a representative for details.